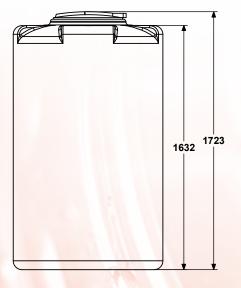

With a team of certified plastic welding technicians and wide range of additional equipment available Carbery Plastics Chemical tanks can be customised to custom specifications.

| Technical Data         | Value              |
|------------------------|--------------------|
| Volume                 | 1100L              |
| Dimensions D x H       | 1000mm x 1723mm    |
| Material               | MDPE               |
| Unladen Weight         | 54kg               |
| Style                  | Vertical           |
| Cover                  | 382mm Hinged Lid   |
| Inlet Fitting Options  | 1", 2", 3", 4"     |
| Outlet Fitting Options | 1", 2", 3", 4"     |
| Tank Colour            | Natural            |
| Bund Colour            | N/A                |
| Standard               | Kiwa BRL-K21008/02 |

Please Consult the Installation, Operation and Maintenance Manual for further Information.

Note: Dimensions arw for guidance only, may vary marginally.