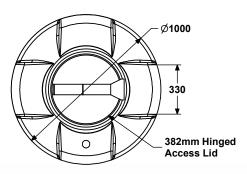

With a team of certified plastic welding technicians and wide range of additional equipment available Carbery Plastics Chemical tanks can be customised to custom specifications.

| Technical Data         | Value              |
|------------------------|--------------------|
| Volume                 | 1100L              |
| Dimensions D x H       | 1000mm x 1723mm    |
| Material               | MDPE               |
| Unladen Weight         | 54kg               |
| Style                  | Vertical           |
| Cover                  | 382mm Hinged Lid   |
| Inlet Fitting Options  | 1", 2", 3", 4"     |
| Outlet Fitting Options | 1", 2", 3", 4"     |
| Tank Colour            | Natural            |
| Bund Colour            | N/A                |
| Standard               | Kiwa BRL-K21008/02 |

Please Consult the Installation, Operation and Maintenance Manual for further Information.

Note: Dimensions arw for guidance only, may vary marginally.