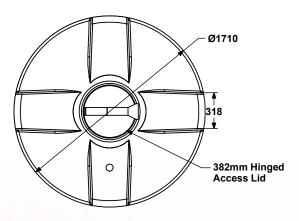

With a team of certified plastic welding technicians and wide range of additional equipment available Carbery Plastics Chemical tanks can be customised to custom specifications.

| Technical Data         | Value              |
|------------------------|--------------------|
| Volume                 | 4000L              |
| Dimensions D x H       | 1710mm x 2097mm    |
| Material               | MDPE               |
| Unladen Weight         | 200kg              |
| Style                  | Vertical           |
| Cover                  | 382mm Hinged Lid   |
| Inlet Fitting Options  | 1", 2", 3", 4"     |
| Outlet Fitting Options | 1", 2", 3", 4"     |
| Tank Colour            | Natural            |
| Bund Colour            | N/A                |
| Standard               | Kiwa BRL-K21008/02 |

Please Consult the Installation, Operation and Maintenance Manual for further Information.

Note: Dimensioms are for guidance only, may vary marginally.