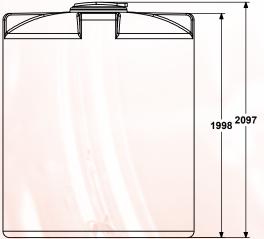

With a team of certified plastic welding technicians and wide range of additional equipment available Carbery Plastics Chemical tanks can be customised to custom specifications.

| Technical Data         | Value              |
|------------------------|--------------------|
| Volume                 | 4000L              |
| Dimensions D x H       | 1710mm x 2097mm    |
| Material               | MDPE               |
| Unladen Weight         | 200kg              |
| Style                  | Vertical           |
| Cover                  | 382mm Hinged Lid   |
| Inlet Fitting Options  | 1", 2", 3", 4"     |
| Outlet Fitting Options | 1", 2", 3", 4"     |
| Tank Colour            | Natural            |
| Bund Colour            | N/A                |
| Standard               | Kiwa BRL-K21008/02 |

Please Consult the Installation, Operation and Maintenance Manual for further Information.

Note: Dimensioms are for guidance only, may vary marginally.