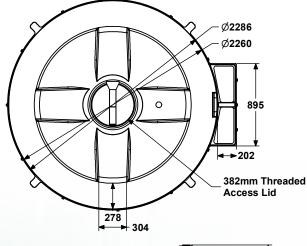

With a team of certified plastic welding technicians and wide range of additional equipment available Carbery Plastics Chemical tanks can be customised to custom specifications.

| Technical Data         | Value              |
|------------------------|--------------------|
| Technical Data         | Value              |
| Volume                 | 4000L              |
| Dimensions D x H       | 2286mm x 2402mm    |
| Material               | MDPE               |
| Unladen Weight         | 385kg              |
| Style                  | Vertical           |
| Cover                  | 382mm Threaded Lid |
| Inlet Fitting Options  | 1", 2", 3", 4"     |
| Outlet Fitting Options | 1", 2", 3", 4"     |
| Tank Colour            | Black              |
| Bund Colour            | Green              |
| Standard               | Kiwa BRL-K21008/02 |

Please Consult the Installation, Operation and Maintenance Manual for further Information. Note: Dimensions are for guidance only, may vary marginally.

Certification

All Carbery Plastics LTD Chemical Tanks are certified to Kiwa BRL-K21008/02