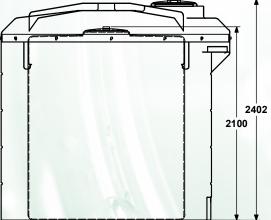

With a team of certified plastic welding technicians and wide range of additional equipment available Carbery Plastics Chemical tanks can be customised to custom specifications.

| Technical Data         | Value              |
|------------------------|--------------------|
| Technical Data         | Value              |
| Volume                 | 4000L              |
| Dimensions D x H       | 2286mm x 2402mm    |
| Material               | MDPE               |
| Unladen Weight         | 385kg              |
| Style                  | Vertical           |
| Cover                  | 382mm Threaded Lid |
| Inlet Fitting Options  | 1", 2", 3", 4"     |
| Outlet Fitting Options | 1", 2", 3", 4"     |
| Tank Colour            | Black              |
| Bund Colour            | Green              |
| Standard               | Kiwa BRL-K21008/02 |

Please Consult the Installation, Operation and Maintenance Manual for further Information. Note: Dimensions are for guidance only, may vary marginally.

Certification

All Carbery Plastics LTD Chemical Tanks are certified to Kiwa BRL-K21008/02