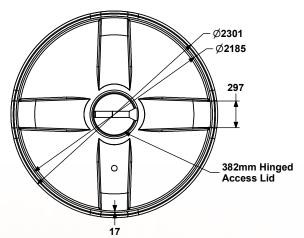

With a team of certified plastic welding technicians and wide range of additional equipment available Carbery Plastics Chemical tanks can be customised to custom specifications.

| Technical Data         | Value              |
|------------------------|--------------------|
| Volume                 | 7000L              |
| Dimensions D x H       | 2301mm x 2332mm    |
| Material               | MDPE               |
| Unladen Weight         | 540kg              |
| Style                  | Vertical           |
| Cover                  | 382mm Hinged Lid   |
| Inlet Fitting Options  | 1", 2", 3", 4"     |
| Outlet Fitting Options | 1", 2", 3", 4"     |
| Tank Colour            | Natural            |
| Bund Colour            | Natural            |
| Standard               | Kiwa BRL-K21008/02 |

Please Consult the Installation, Operation and Maintenance Manual for further Information.

Note: Dimensions are for guidance only, may vary marginally.