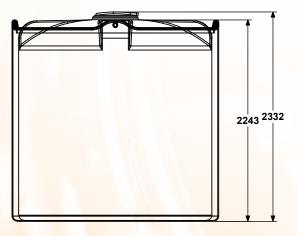

With a team of certified plastic welding technicians and wide range of additional equipment available Carbery Plastics Chemical tanks can be customised to custom specifications.

| Technical Data         | Value              |
|------------------------|--------------------|
| Volume                 | 7000L              |
| Dimensions D x H       | 2301mm x 2332mm    |
| Material               | MDPE               |
| Unladen Weight         | 540kg              |
| Style                  | Vertical           |
| Cover                  | 382mm Hinged Lid   |
| Inlet Fitting Options  | 1", 2", 3", 4"     |
| Outlet Fitting Options | 1", 2", 3", 4"     |
| Tank Colour            | Natural            |
| Bund Colour            | Natural            |
| Standard               | Kiwa BRL-K21008/02 |

Please Consult the Installation, Operation and Maintenance Manual for further Information.

Note: Dimensions are for guidance only, may vary marginally.