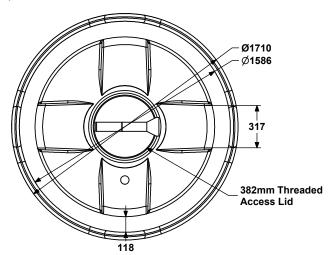

With a team of certified plastic welding technicians and wide range of additional equipment available Carbery Plastics Chemical tanks can be customised to custom specifications.

| Technical Data         | Value              |
|------------------------|--------------------|
| Volume                 | 1500L              |
| Dimensions D x H       | 1710mm x 1327mm    |
| Material               | MDPE               |
| Unladen Weight         | 180kg              |
| Style                  | Vertical           |
| Cover                  | 382mm Hinged Lid   |
| Inlet Fitting Options  | 1", 2", 3", 4"     |
| Outlet Fitting Options | 1", 2", 3", 4"     |
| Tank Colour            | Natural            |
| Bund Colour            | Natural            |
| Standard               | Kiwa BRL-K21008/02 |