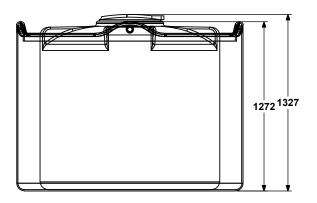

With a team of certified plastic welding technicians and wide range of additional equipment available Carbery Plastics Chemical tanks can be customised to custom specifications.

| Technical Data         | Value              |
|------------------------|--------------------|
| Volume                 | 1500L              |
| Dimensions D x H       | 1710mm x 1327mm    |
| Material               | MDPE               |
| Unladen Weight         | 180kg              |
| Style                  | Vertical           |
| Cover                  | 382mm Hinged Lid   |
| Inlet Fitting Options  | 1", 2", 3", 4"     |
| Outlet Fitting Options | 1", 2", 3", 4"     |
| Tank Colour            | Natural            |
| Bund Colour            | Natural            |
| Standard               | Kiwa BRL-K21008/02 |