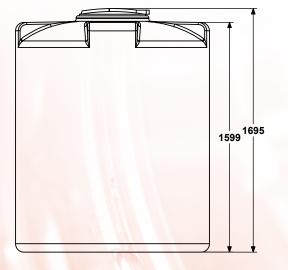

With a team of certified plastic welding technicians and wide range of additional equipment available Carbery Plastics Chemical tanks can be customised to custom specifications.

| Technical Data         | Value              |
|------------------------|--------------------|
| Volume                 | 2000L              |
| Dimensions D x H       | 1350mm x 1695mm    |
| Material               | MDPE               |
| Unladen Weight         | 95kg               |
| Style                  | Vertical           |
| Cover                  | 382mm Hinged Lid   |
| Inlet Fitting Options  | 1", 2", 3", 4"     |
| Outlet Fitting Options | 1", 2", 3", 4"     |
| Tank Colour            | Natural            |
| Bund Colour            | N/A                |
| Standard               | Kiwa BRL-K21008/02 |