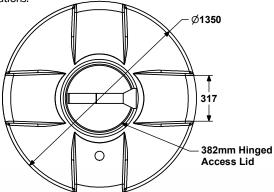

With a team of certified plastic welding technicians and wide range of additional equipment available Carbery Plastics Chemical tanks can be customised to custom specifications.

| Technical Data         | Value              |
|------------------------|--------------------|
| Volume                 | 2000L              |
| Dimensions D x H       | 1350mm x 1695mm    |
| Material               | MDPE               |
| Unladen Weight         | 95kg               |
| Style                  | Vertical           |
| Cover                  | 382mm Hinged Lid   |
| Inlet Fitting Options  | 1", 2", 3", 4"     |
| Outlet Fitting Options | 1", 2", 3", 4"     |
| Tank Colour            | Natural            |
| Bund Colour            | N/A                |
| Standard               | Kiwa BRL-K21008/02 |